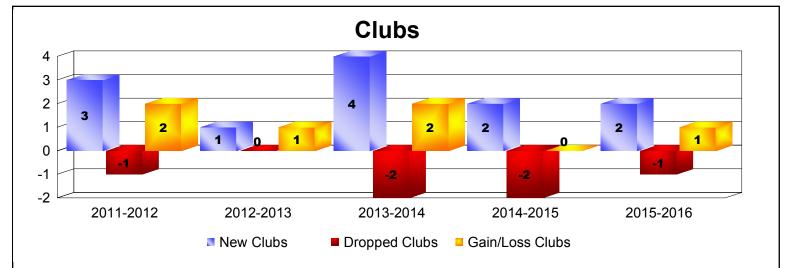

| Year      | New<br>Clubs | Dropped<br>Clubs | Gain/<br>Loss<br>Clubs | New<br>Members | Charter<br>Members | Reinstate<br>Members | Transfer<br>Members | Total<br>Member<br>Added | Total<br>Members<br>Dropped | Gain/<br>Loss<br>Members |
|-----------|--------------|------------------|------------------------|----------------|--------------------|----------------------|---------------------|--------------------------|-----------------------------|--------------------------|
| 2011-2012 | 3            | -1               | 2                      | 244            | 107                | 10                   | 45                  | 406                      | -392                        | 14                       |
| 2012-2013 | 1            | 0                | 1                      | 241            | 65                 | 17                   | 25                  | 348                      | -322                        | 26                       |
| 2013-2014 | 4            | -2               | 2                      | 290            | 97                 | 18                   | 32                  | 437                      | -400                        | 37                       |
| 2014-2015 | 2            | -2               | 0                      | 270            | 79                 | 11                   | 25                  | 385                      | -372                        | 13                       |
| 2015-2016 | 2            | -1               | 1                      | 260            | 68                 | 40                   | 25                  | 393                      | -356                        | 37                       |
| Average   | 2            | -1               | 1                      | 261            | 83                 | 19                   | 30                  | 394                      | -368                        | 25                       |