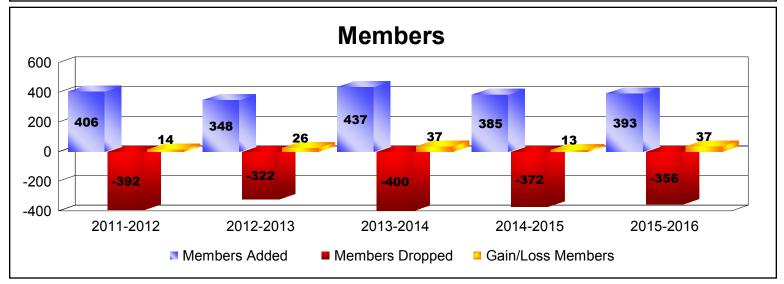

| Year      | New<br>Clubs | Dropped<br>Clubs | Gain/<br>Loss<br>Clubs | New<br>Members | Charter<br>Members | Reinstate<br>Members | Transfer<br>Members | Total<br>Member<br>Added | Total<br>Members<br>Dropped | Gain/<br>Loss<br>Members |
|-----------|--------------|------------------|------------------------|----------------|--------------------|----------------------|---------------------|--------------------------|-----------------------------|--------------------------|
| 2011-2012 | 3            | -1               | 2                      | 244            | 107                | 10                   | 45                  | 406                      | -392                        | 14                       |
| 2012-2013 | 1            | 0                | 1                      | 241            | 65                 | 17                   | 25                  | 348                      | -322                        | 26                       |
| 2013-2014 | 4            | -2               | 2                      | 290            | 97                 | 18                   | 32                  | 437                      | -400                        | 37                       |
| 2014-2015 | 2            | -2               | 0                      | 270            | 79                 | 11                   | 25                  | 385                      | -372                        | 13                       |
| 2015-2016 | 2            | -1               | 1                      | 260            | 68                 | 40                   | 25                  | 393                      | -356                        | 37                       |
| Average   | 2            | -1               | 1                      | 261            | 83                 | 19                   | 30                  | 394                      | -368                        | 25                       |