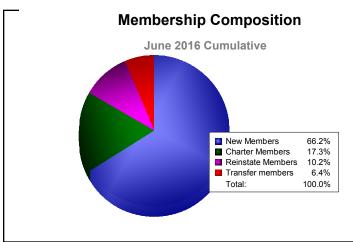

| Year      | New<br>Clubs | Dropped<br>Clubs | Gain/<br>Loss<br>Clubs | New<br>Members | Charter<br>Members | Reinstate<br>Members | Transfer<br>Members | Total<br>Member<br>Added | Total<br>Members<br>Dropped | Gain/<br>Loss<br>Members |
|-----------|--------------|------------------|------------------------|----------------|--------------------|----------------------|---------------------|--------------------------|-----------------------------|--------------------------|
| 2011-2012 | 3            | -1               | 2                      | 244            | 107                | 10                   | 45                  | 406                      | -392                        | 14                       |
| 2012-2013 | 1            | 0                | 1                      | 241            | 65                 | 17                   | 25                  | 348                      | -322                        | 26                       |
| 2013-2014 | 4            | -2               | 2                      | 290            | 97                 | 18                   | 32                  | 437                      | -400                        | 37                       |
| 2014-2015 | 2            | -2               | 0                      | 270            | 79                 | 11                   | 25                  | 385                      | -372                        | 13                       |
| 2015-2016 | 2            | -1               | 1                      | 260            | 68                 | 40                   | 25                  | 393                      | -356                        | 37                       |
| Average   | 2            | -1               | 1                      | 261            | 83                 | 19                   | 30                  | 394                      | -368                        | 25                       |